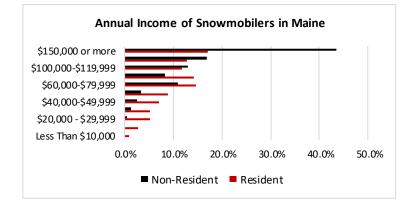

The study also showed that the median income for residents was in the \$80,000-\$99,999/year bracket and the median income for non-residents was in the \$120,000-\$149,999 bracket.

Not only do our riders love winter they also enjoy the outdoors in all seasons with active involvement in ATVing, hunting, fishing, and hiking. Their interest in your region doesn't stop with the winter!