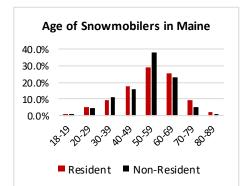

During the 2018-2019 snowmobiling season, nearly 60,000 snowmobiles were registered in Maine by resident snowmobilers, and non-residents registered over 25,000 snowmobiles. Trip-related spending accounts for approximately \$209.5 million or about 46% of the total direct spending for the 2018-2019 season. Trip-related expenditures include gas/oil for a snowmobile, gas/oil for a tow vehicle, restaurant purchase, souvenirs, clothing purchased during the trip, and overnight accommodations. The greatest amount of direct spending in a single category was snowmobile purchases, which generated approximately \$132 million in direct spending.

The study also showed that the median income for residents was in the \$80,000-\$99,999/year bracket and the median income for non-residents was in the \$120,000-\$149,999 bracket.

Not only do our riders love winter they also enjoy the outdoors in all seasons with active involvement in ATVing, hunting, fishing, and hiking. Their interest in your region doesn't stop with the winter!